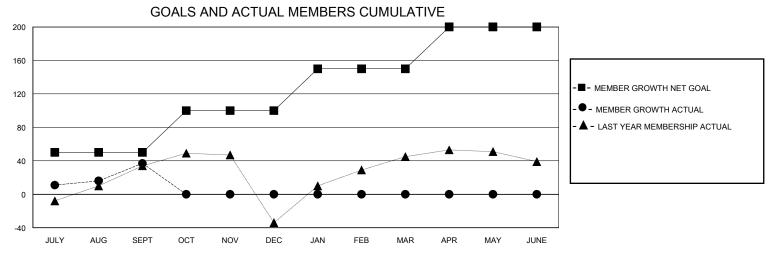

## District 418

Results as of: 9/30/2024

| GMT:          | LOCATION REP OF GHANA |             |               |                               |                       |                         |                                                    |  |
|---------------|-----------------------|-------------|---------------|-------------------------------|-----------------------|-------------------------|----------------------------------------------------|--|
|               | Club                  | s           |               | Members RESULTS FOR 2024-2025 |                       |                         |                                                    |  |
|               | RESULTS FOR           | R 2024-2025 |               |                               |                       |                         |                                                    |  |
| QUARTER       | NEW CLUB GOAL         | NEW CLUBS   | DROPPED CLUBS | QUARTER MEMB                  | ER GROWTH NET<br>GOAL | MEMBER GROWTH<br>ACTUAL | DROPPED<br>MEMBERS ACTUAL<br>(including transfers) |  |
| JULY/AUG/SEPT | 1                     | 1           | 0             | JULY/AUG/SEPT                 | 50                    | 61                      | 17                                                 |  |
| OCT/NOV/DEC   | 0                     | 0           | 0             | OCT/NOV/DEC                   | 50                    | 0                       | 0                                                  |  |
| JAN/FEB/MAR   | 2                     | 0           | 0             | JAN/FEB/MAR                   | 50                    | 0                       | 0                                                  |  |
| APR/MAY/JUNE  | 1                     | 0           | 0             | APR/MAY/JUNE                  | 50                    | 0                       | 0                                                  |  |